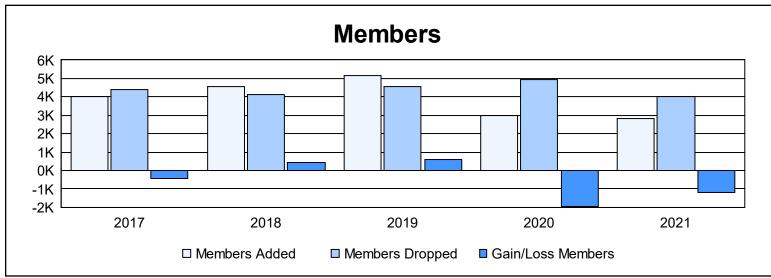

| Year      | New<br>Clubs | Dropped<br>Clubs | Gain/<br>Loss<br>Clubs | New<br>Members | Charter<br>Members | Reinstate<br>Members | Transfer<br>Members | Total<br>Member<br>Added | Total<br>Members<br>Dropped | Gain/<br>Loss<br>Members |
|-----------|--------------|------------------|------------------------|----------------|--------------------|----------------------|---------------------|--------------------------|-----------------------------|--------------------------|
| 2016-2017 | 10           | 21               | -11                    | 3,350          | 444                | 178                  | 32                  | 4,004                    | 4,417                       | -413                     |
| 2017-2018 | 7            | 16               | -9                     | 3,997          | 308                | 165                  | 108                 | 4,578                    | 4,133                       | 445                      |
| 2018-2019 | 9            | 11               | -2                     | 4,590          | 389                | 153                  | 26                  | 5,158                    | 4,576                       | 582                      |
| 2019-2020 | 9            | 15               | -6                     | 2,498          | 319                | 123                  | 32                  | 2,972                    | 4,951                       | -1,979                   |
| 2020-2021 | 7            | 18               | -11                    | 2,331          | 257                | 188                  | 19                  | 2,795                    | 3,990                       | -1,195                   |
| Average   | 8            | 16               | -8                     | 3,353          | 343                | 161                  | 43                  | 3,901                    | 4,413                       | -512                     |