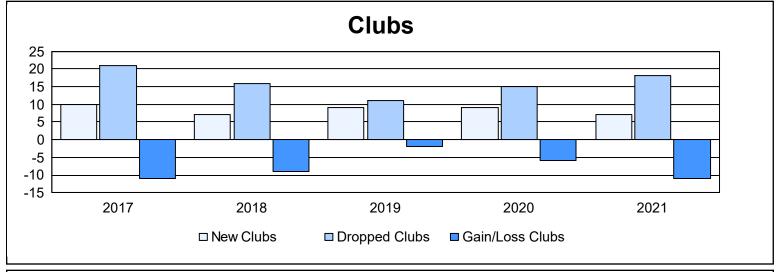

| Year      | New<br>Clubs | Dropped<br>Clubs | Gain/<br>Loss<br>Clubs | New<br>Members | Charter<br>Members | Reinstate<br>Members | Transfer<br>Members | Total<br>Member<br>Added | Total<br>Members<br>Dropped | Gain/<br>Loss<br>Members |
|-----------|--------------|------------------|------------------------|----------------|--------------------|----------------------|---------------------|--------------------------|-----------------------------|--------------------------|
| 2016-2017 | 10           | 21               | -11                    | 3,350          | 444                | 178                  | 32                  | 4,004                    | 4,417                       | -413                     |
| 2017-2018 | 7            | 16               | -9                     | 3,997          | 308                | 165                  | 108                 | 4,578                    | 4,133                       | 445                      |
| 2018-2019 | 9            | 11               | -2                     | 4,590          | 389                | 153                  | 26                  | 5,158                    | 4,576                       | 582                      |
| 2019-2020 | 9            | 15               | -6                     | 2,498          | 319                | 123                  | 32                  | 2,972                    | 4,951                       | -1,979                   |
| 2020-2021 | 7            | 18               | -11                    | 2,331          | 257                | 188                  | 19                  | 2,795                    | 3,990                       | -1,195                   |
| Average   | 8            | 16               | -8                     | 3,353          | 343                | 161                  | 43                  | 3,901                    | 4,413                       | -512                     |